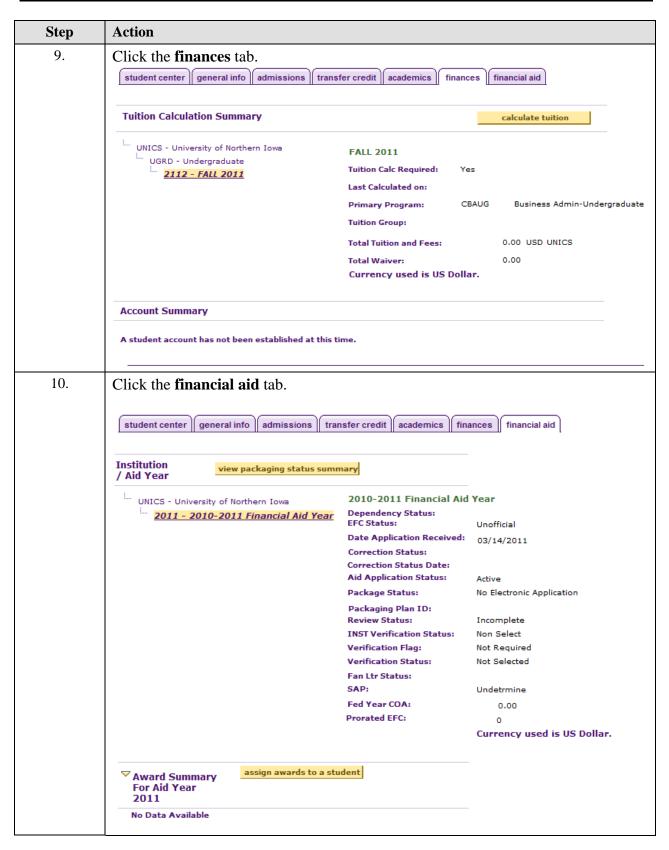

## **Student Services Center**

**Purpose: Student Services Center** provides an administrative view of the student's *Student Center* tab in My Universe, as well as additional student information. The following instructions describe how to access Student Services Center (in Campus Solutions) and the information in Student Services Center.