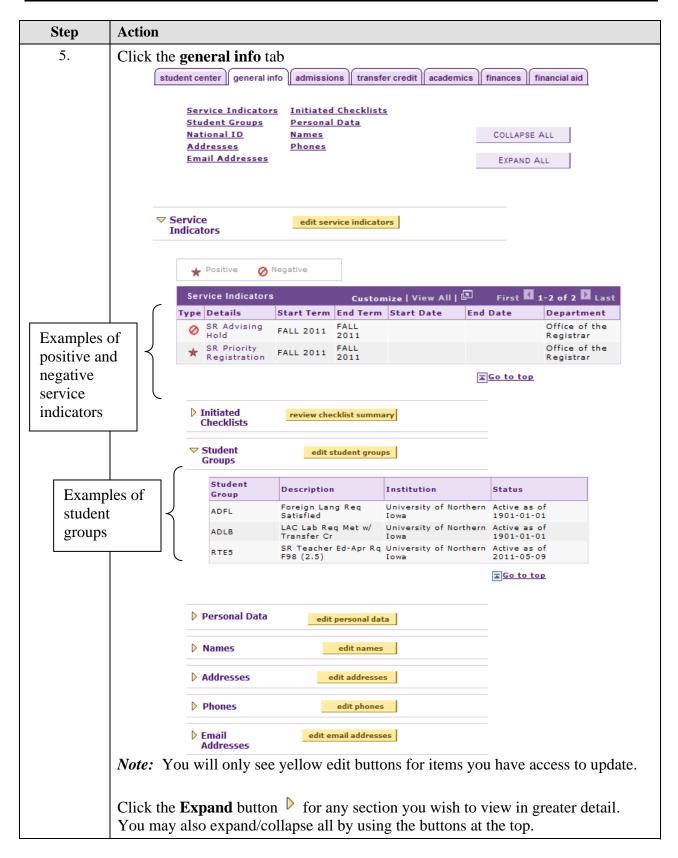

## **Student Services Center**

**Purpose: Student Services Center** provides an administrative view of the student's *Student Center* tab in My Universe, as well as additional student information. The following instructions describe how to access Student Services Center (in Campus Solutions) and the information in Student Services Center.