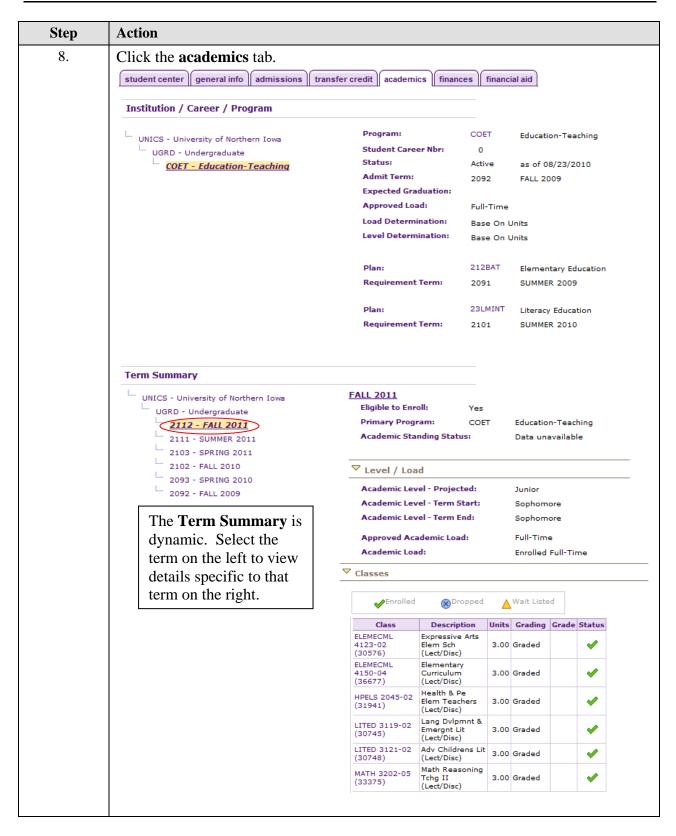

| Step | Actio                                                                                   | n                                                                                                                  |                               |               |                                   |                                     |                      |                 |  |  |  |  |  |
|------|-----------------------------------------------------------------------------------------|--------------------------------------------------------------------------------------------------------------------|-------------------------------|---------------|-----------------------------------|-------------------------------------|----------------------|-----------------|--|--|--|--|--|
| 7.   | Click the <b>transfer credit</b> tab.                                                   |                                                                                                                    |                               |               |                                   |                                     |                      |                 |  |  |  |  |  |
|      |                                                                                         | <i>Note:</i> If the student does not have any transfer credit, a message displays indicating "No Transfer Credit". |                               |               |                                   |                                     |                      |                 |  |  |  |  |  |
|      | student center general info admissions transfer credit academics finances financial aid |                                                                                                                    |                               |               |                                   |                                     |                      |                 |  |  |  |  |  |
|      | Cou                                                                                     | irse Cre                                                                                                           | edits                         |               |                                   |                                     |                      |                 |  |  |  |  |  |
|      |                                                                                         |                                                                                                                    |                               | <b></b>       |                                   |                                     |                      |                 |  |  |  |  |  |
|      |                                                                                         | Detail                                                                                                             | Source                        | Career        | Institution                       | Program                             | Articulation<br>Term | Model<br>Status |  |  |  |  |  |
|      |                                                                                         | Detail                                                                                                             | 600886 -<br>LORAS<br>COLL, IA | Undergraduate | University<br>of Northern<br>Iowa | Business<br>Admin-<br>Undergraduate | FALL 1987            | Posted          |  |  |  |  |  |
|      |                                                                                         |                                                                                                                    |                               |               |                                   |                                     |                      |                 |  |  |  |  |  |
|      | Tes                                                                                     | t Credi                                                                                                            |                               |               |                                   |                                     |                      |                 |  |  |  |  |  |
|      |                                                                                         | No te                                                                                                              |                               |               |                                   |                                     |                      |                 |  |  |  |  |  |
|      | Oth                                                                                     | er Cred                                                                                                            |                               |               |                                   |                                     |                      |                 |  |  |  |  |  |
|      |                                                                                         | No ot                                                                                                              |                               |               |                                   |                                     |                      |                 |  |  |  |  |  |
|      |                                                                                         |                                                                                                                    |                               |               |                                   |                                     |                      |                 |  |  |  |  |  |
|      |                                                                                         |                                                                                                                    |                               |               |                                   |                                     |                      |                 |  |  |  |  |  |