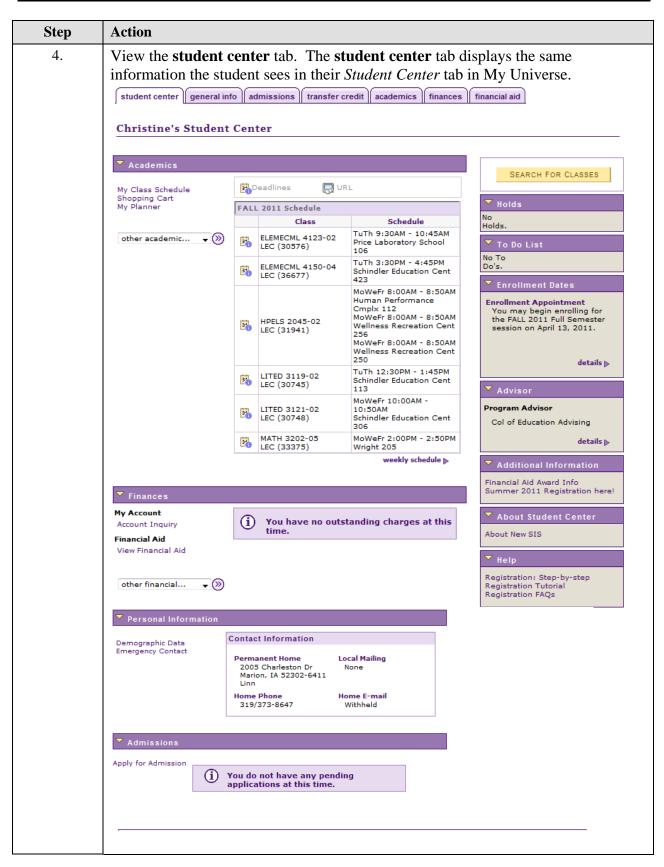

## **Student Services Center**

**Purpose: Student Services Center** provides an administrative view of the student's *Student Center* tab in My Universe, as well as additional student information. The following instructions describe how to access Student Services Center (in Campus Solutions) and the information in Student Services Center.